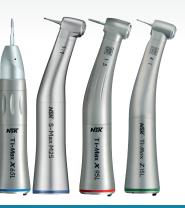

#### SCALING

X 2 VA2LUX - Optic scaler handpieces X 3 scaling tips (G4, G6, G8) and steri case

**iCART V** to keep everything together!