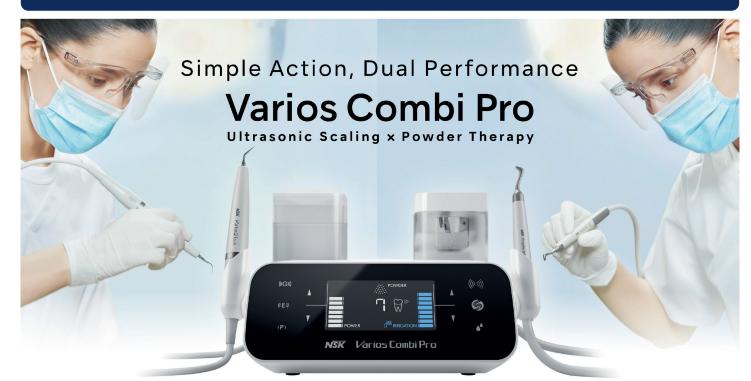

# **NSK** Various Combi Pro

# **TWO SYSTEMS IN ONE**

Combining ultrasonic scaling and powder therapy for more effective and comfortable oral hygiene and biofilm control.

#### PROPHY

- chamber (Supragingival air polishing)
- x 3 handpieces (supra)
- x 4 bottles of FLASH pearl supragingival powder

**PERIO** Chamber for subgingival air polishing X 2 perio handpieces X 2 boxes (40pcs) Sterile disposable nozzle tips X 2 160g bottles of Perio-Mate powder

#### SCALING

X 2 VA2LUX - Optic scaler handpieces X 3 scaling tips (G4, G6, G8) and steri case

**iCART V** to keep everything together!