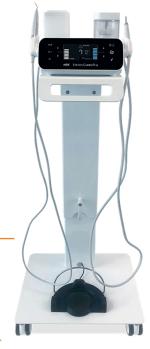

### Includes:

Various Combi Pro Unit

#### SCALING

X 2 VA2LUX - Optic scaler handpieces X 3 scaling tips (G4, G6, G8) and steri case

**iCART V** to keep everything together!