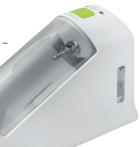

### **W&H Handpiece Maintenance**

### W&H Assistina One

Fast. Flexible. Thorough. Convenient in its handling. Outstanding in its results. With the shortest cycle time in its class and the Quick Connect System, the Assistina One is a top maintenance solution – designed for top dental professionals.