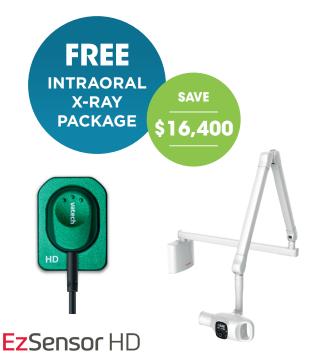

## vatech

SYDNEY SEE BUY LEARN

Buy a Vatech Green CBCT and receive a **FREE** Intraoral X-ray Package.

Green X 12<sup>™</sup> or Green X 16<sup>™</sup>

EzRay Air™ Wall

**HANDPIECE** Buy an A-dec 300 PRO package **FREE** and choose your **FREE** bonus! **VATECH EZRAY AIR WALL MOUNT VALUED AT** X-RAY \$6,600 OR VALUED AT **FREE** W&H **HANDPIECE PACKAGE** 