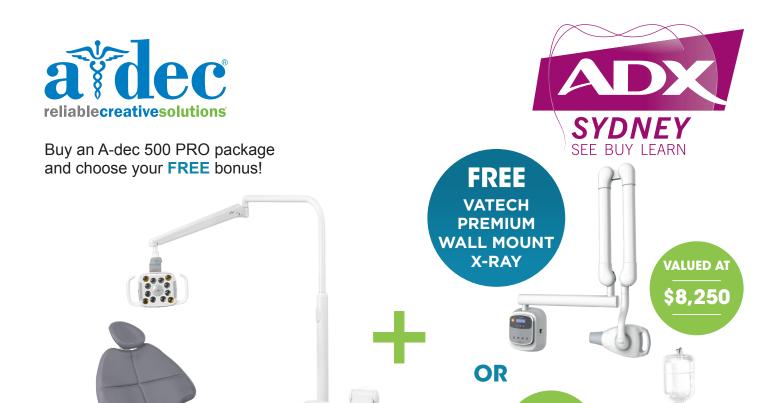

## vatech

SYDNEY SEE BUY LEARN

Buy a Vatech Green CBCT and receive a **FREE** Intraoral X-ray Package.

Green X 12<sup>™</sup> or Green X 16<sup>™</sup>

EzRay Air™ Wall

**HANDPIECE** Buy an A-dec 300 PRO package **FREE** and choose your **FREE** bonus! **VATECH EZRAY AIR WALL MOUNT VALUED AT** X-RAY \$6,600 OR VALUED AT **FREE** W&H **HANDPIECE PACKAGE** 

Terms and conditions apply. All pricing includes GST. Valid for orders placed by 30 June 2024. Contact us for A-dec chair package inclusions. W&H Handpiece package includes RQ-24 coupling, 2 x TG-98L high speeds, 1 x WG-56LT blue band and 1 x WG-99LT red band.