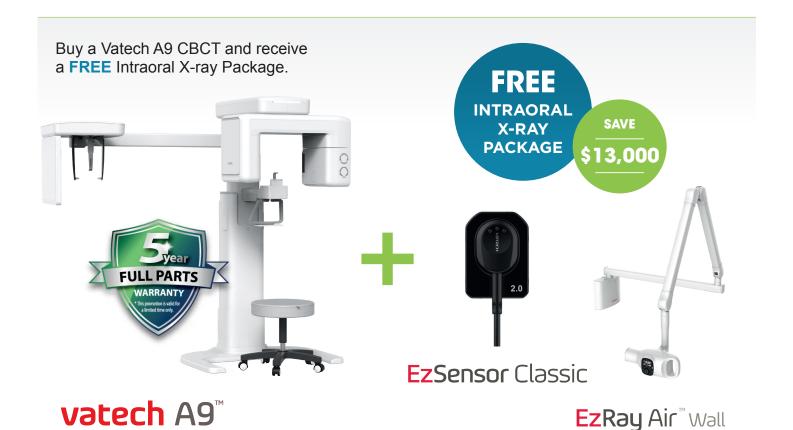

## vatech

SYDNEY SEE BUY LEARN

Buy a Vatech Green CBCT and receive a **FREE** Intraoral X-ray Package.

Green X 12<sup>™</sup> or Green X 16<sup>™</sup>

EzRay Air™ Wall

**HANDPIECE** Buy an A-dec 300 PRO package **FREE** and choose your **FREE** bonus! **VATECH EZRAY AIR WALL MOUNT VALUED AT** X-RAY \$6,600 OR VALUED AT **FREE** W&H **HANDPIECE PACKAGE** 