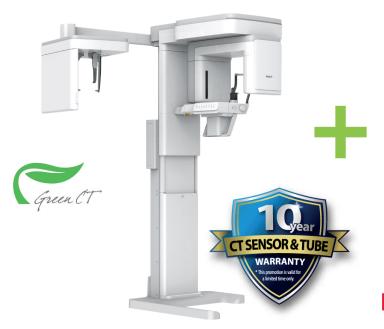

## vatech

SYDNEY SEE BUY LEARN

Buy a Vatech Green CBCT and receive a **FREE** Intraoral X-ray Package.

Green X 12<sup>™</sup> or Green X 16<sup>™</sup>

EzRay Air™ Wall

**HANDPIECE** Buy an A-dec 300 PRO package **FREE** and choose your **FREE** bonus! **VATECH EZRAY AIR WALL MOUNT VALUED AT** X-RAY \$6,600 OR VALUED AT **FREE** W&H **HANDPIECE PACKAGE** 