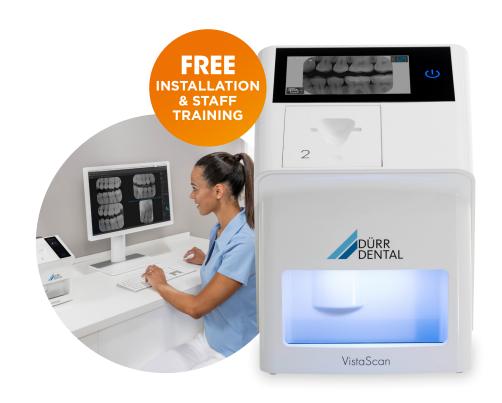

### VistaScan Mini View 2.0

# Plug into the future!

#### **Features**

Exceptional image quality

Large 5" glass colour touchscreen

All plate sizes: S0, S1, S2, S3, S4

Scanning without a PC is possible

Quick and easy scanning

#### Powerful AI features:

Auto image rotation if needed Flip side exposure detection -Automatically detects if incorrect side of image plate has been exposed and issues a warning