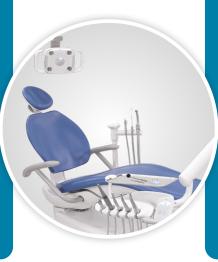

# A-DEC CHAIR AND DÜRR IMAGING PACKAGES NOW AVAILABLE!

### **OFFER 1**

Buy an A-dec chair package\* and get

\$10,000 OFF

A Dürr integrated **VistaCam iX** HD Smart Camera and **VistaIntra X-Ray** 

#### **INCLUDES**

- 311B Pro Compatible Chair
- Formed Upholstery
- 332 Pro delivery with CP5 Touchpad
- 3-position Control Block
- 351/S/3 Assistant's instrumentation
- 372 LED Light

#### **INCLUDES**

- 311B Pro Compatible Chair
- Formed Upholstery
- 332 Pro delivery with CP5i Touchpad
- 4-position Control Block with electric motor
- 551STA Assistant's instrumentation
- 372 LED Light