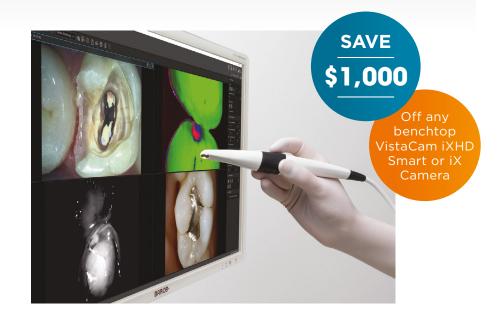

## **Dürr Vistacam iX**

Brilliant images and excellent camera diagnostics.

#### **Features**

Software analysis for detection of caries lesions & visualisation of plaque through fluorescence

Diagnostic aid for detection of prominal caries, without radiation exposure

Multi user capability