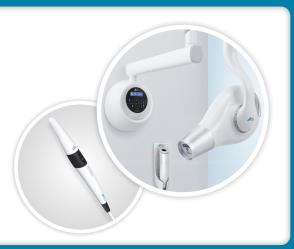

## **Dürr Vistacam iX**

Brilliant images and excellent camera diagnostics.

#### **Features**

Software analysis for detection of caries lesions & visualisation of plaque through fluorescence

Diagnostic aid for detection of prominal caries, without radiation exposure

Multi user capability

#### Powerful AI features:

Auto image rotation if needed Flip side exposure detection -Automatically detects if incorrect side of image plate has been exposed and issues a warning

#### **Features**

Exceptional image quality

Large 5" glass colour touchscreen

All plate sizes: S0, S1, S2, S3, S4

Scanning without a PC is possible

Quick and easy scanning